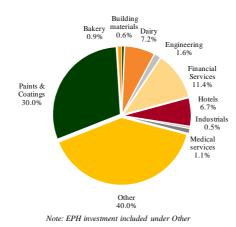

|  |  |

#### **Portfolio Structure by Asset Class**

## **Equity Portfolio Structure by Sector**

## Portfolio Structure by Geography







Note: EPH investment included under Serbia

# Commentary

RC2 has completed the next phase of a series of transactions announced in the April 2011 Monthly Report, which has resulted in RC2's shareholding in EPH increasing from 51.6% to 52.9% over the month of August.



New Europe Capital SRL Str. Tudor Arghezi nr.21, et.6 Bucuresti - Sector 2 Tel +40 21 316 7680 bucharest@neweuropecapital.com

belgrade@neweuropecapital.com

**Investment Manager** 

New Europe Capital Ltd