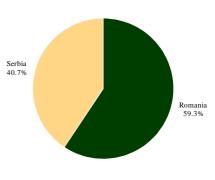

|  |  |

#### **Portfolio Structure by Asset Class**

## **Equity Portfolio Structure by Sector**

## Portfolio Structure by Geography







Note: EPH investment included under Serbia

# Commentary

RC2 has completed the next phase of a series of transactions announced in the April 2011 Monthly Report, which has resulted in RC2's shareholding in EPH increasing from 51.6% to 52.9% over the month of August.



New Europe Capital SRL Str. Tudor Arghezi nr.21, et.6 Bucuresti - Sector 2 Tel +40 21 316 7680 bucharest@neweuropecapital.com

belgrade@neweuropecapital.com

**Investment Manager** 

New Europe Capital Ltd