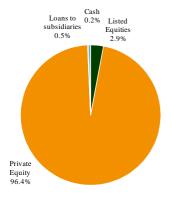

|  |  |

#### **Portfolio Structure by Asset Class**

## **Equity Portfolio Structure by Sector**

## Portfolio Structure by Geography







Note: EPH investment included under Serbia

# Commentary

RC2 has completed the next phase of a series of transactions announced in the April 2011 Monthly Report, which has resulted in RC2's shareholding in EPH increasing from 51.6% to 52.9% over the month of August.



New Europe Capital SRL Str. Tudor Arghezi nr.21, et.6 Bucuresti - Sector 2 Tel +40 21 316 7680 bucharest@neweuropecapital.com

belgrade@neweuropecapital.com

**Investment Manager** 

New Europe Capital Ltd